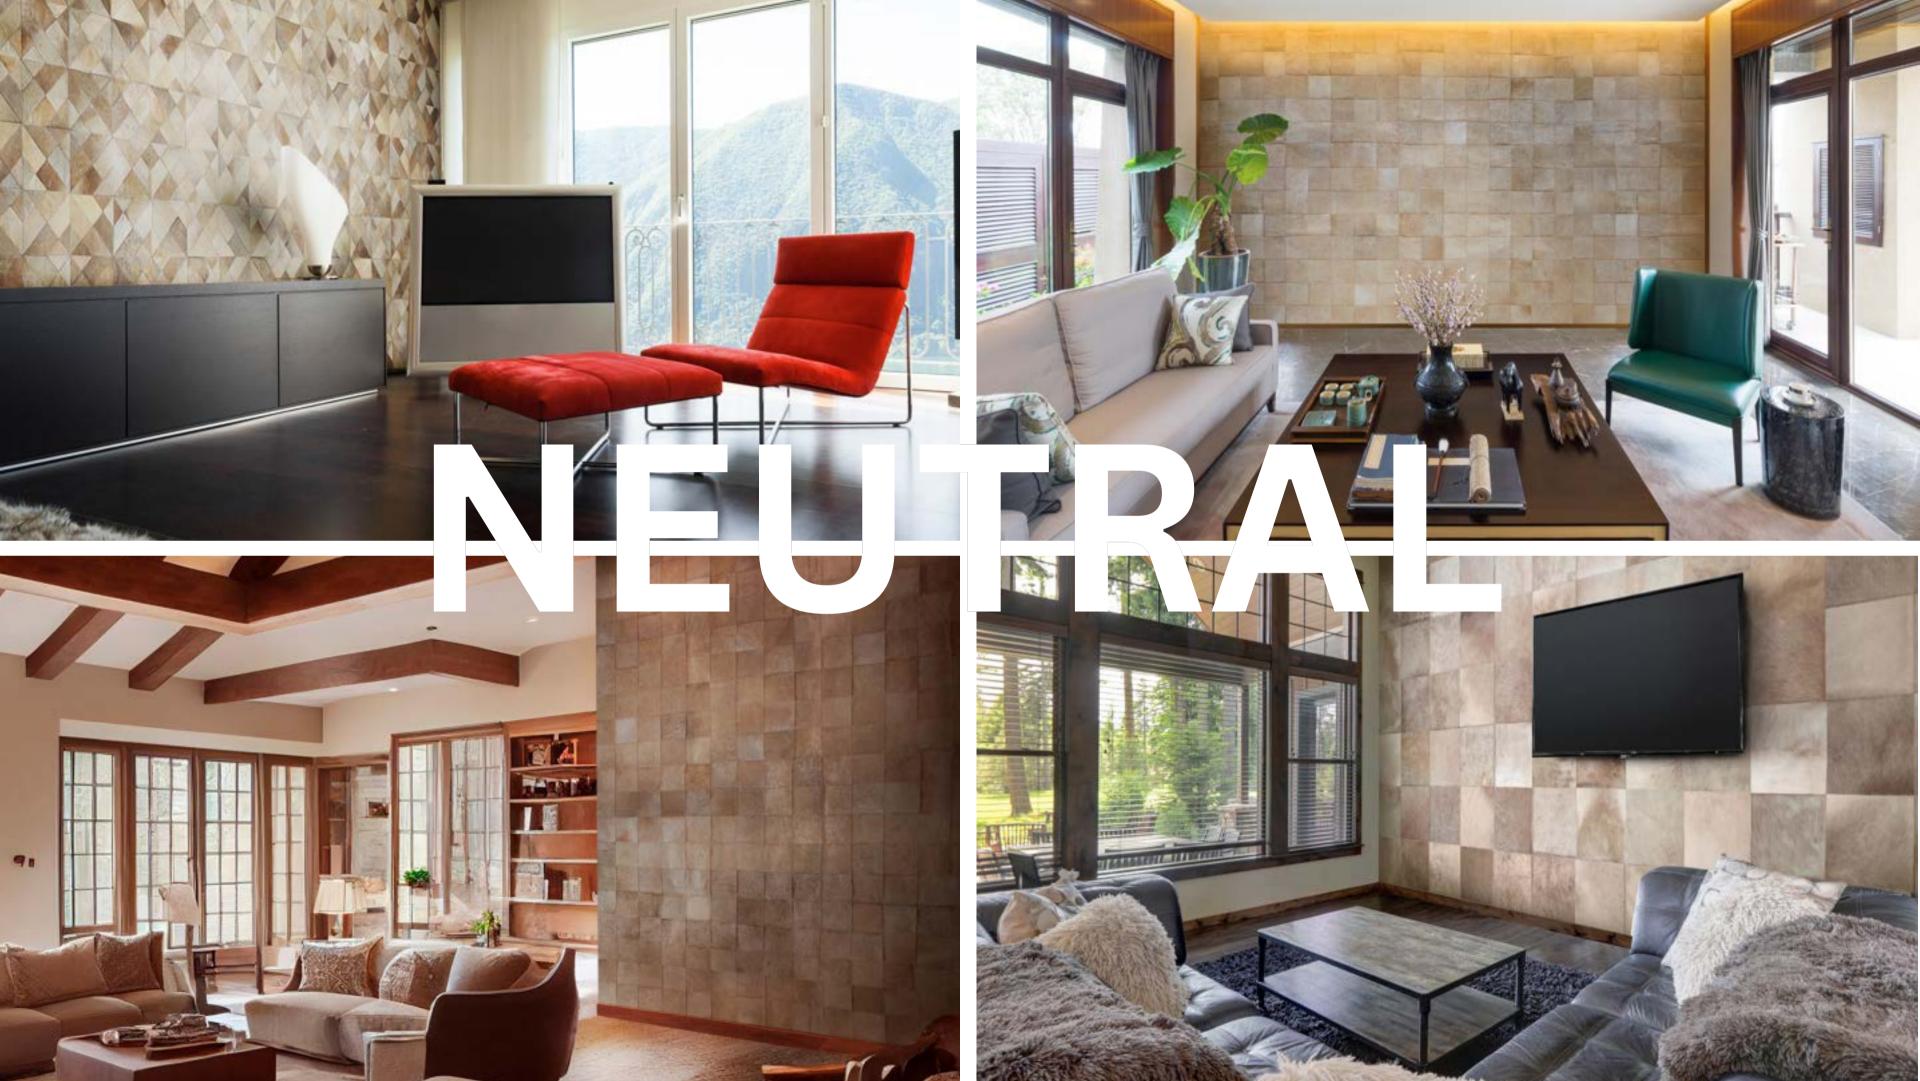

## COLOURS, DESIGNS, AND NATURAL TEXTURES

#### MODERN LUXURIOUS NATURAL AND DISTINCTIVE LOOK

Each patchwork rug/panel is made out of many hides, cut into carefully chosen squares, chevrons, slanted tiles, large patches, stripes, circles, custom shapes, to create a bespoke look for any project.