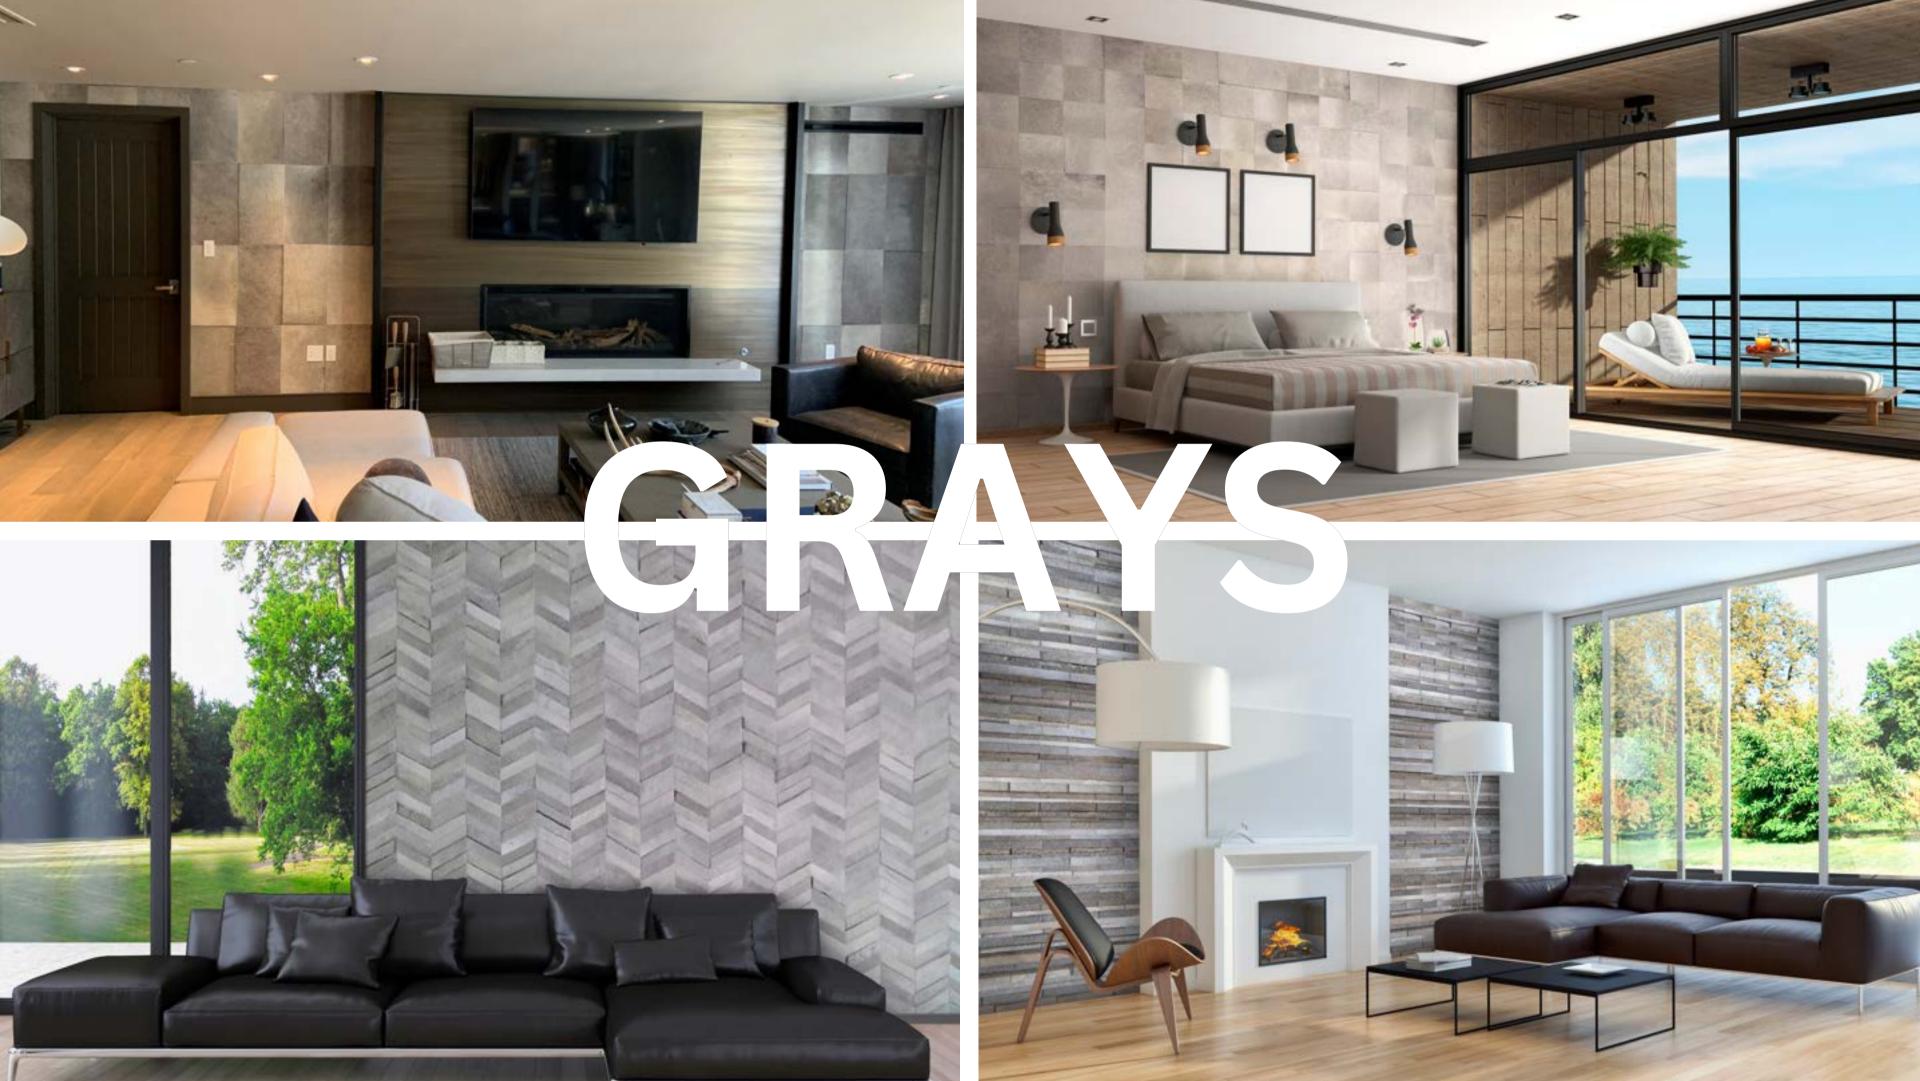

## COLOURS, DESIGNS, AND NATURAL TEXTURES

#### MODERN LUXURIOUS NATURAL AND DISTINCTIVE LOOK

Each patchwork rug/panel is made out of many hides, cut into carefully chosen squares, chevrons, slanted tiles, large patches, stripes, circles, custom shapes, to create a bespoke look for any project.