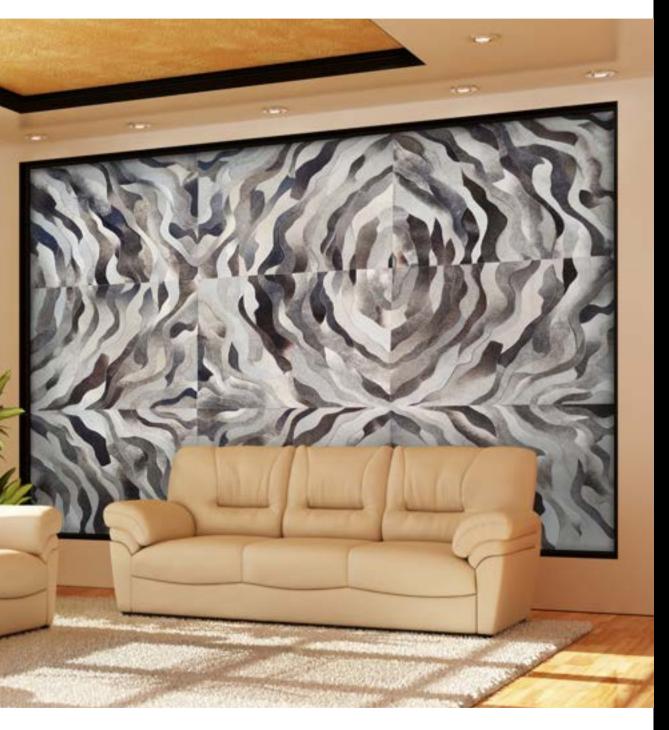

## COLOURS, DESIGNS, AND NATURAL TEXTURES

#### MODERN LUXURIOUS NATURAL AND DISTINCTIVE LOOK

Each patchwork rug/panel is made out of many hides, cut into carefully chosen squares, chevrons, slanted tiles, large patches, stripes, circles, custom shapes, to create a bespoke look for any project.