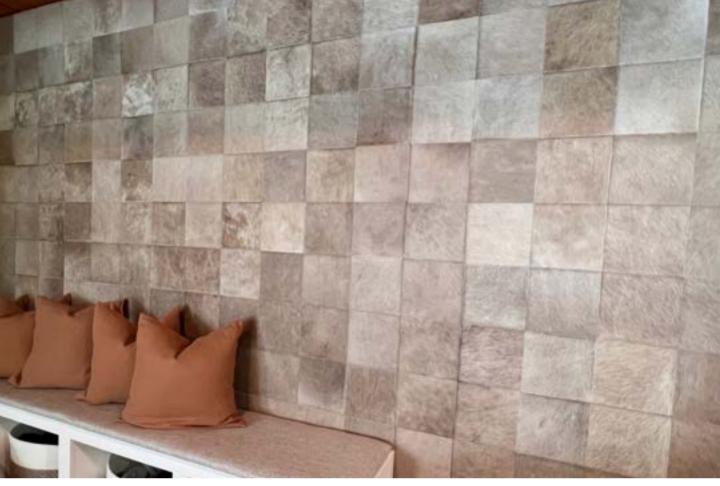

#### MODERN LUXURIOUS NATURAL AND DISTINCTIVE LOOK

Each patchwork rug/panel is made out of many hides, cut into carefully chosen squares, chevrons, slanted tiles, large patches, stripes, circles, custom shapes, to create a bespoke look for any project.