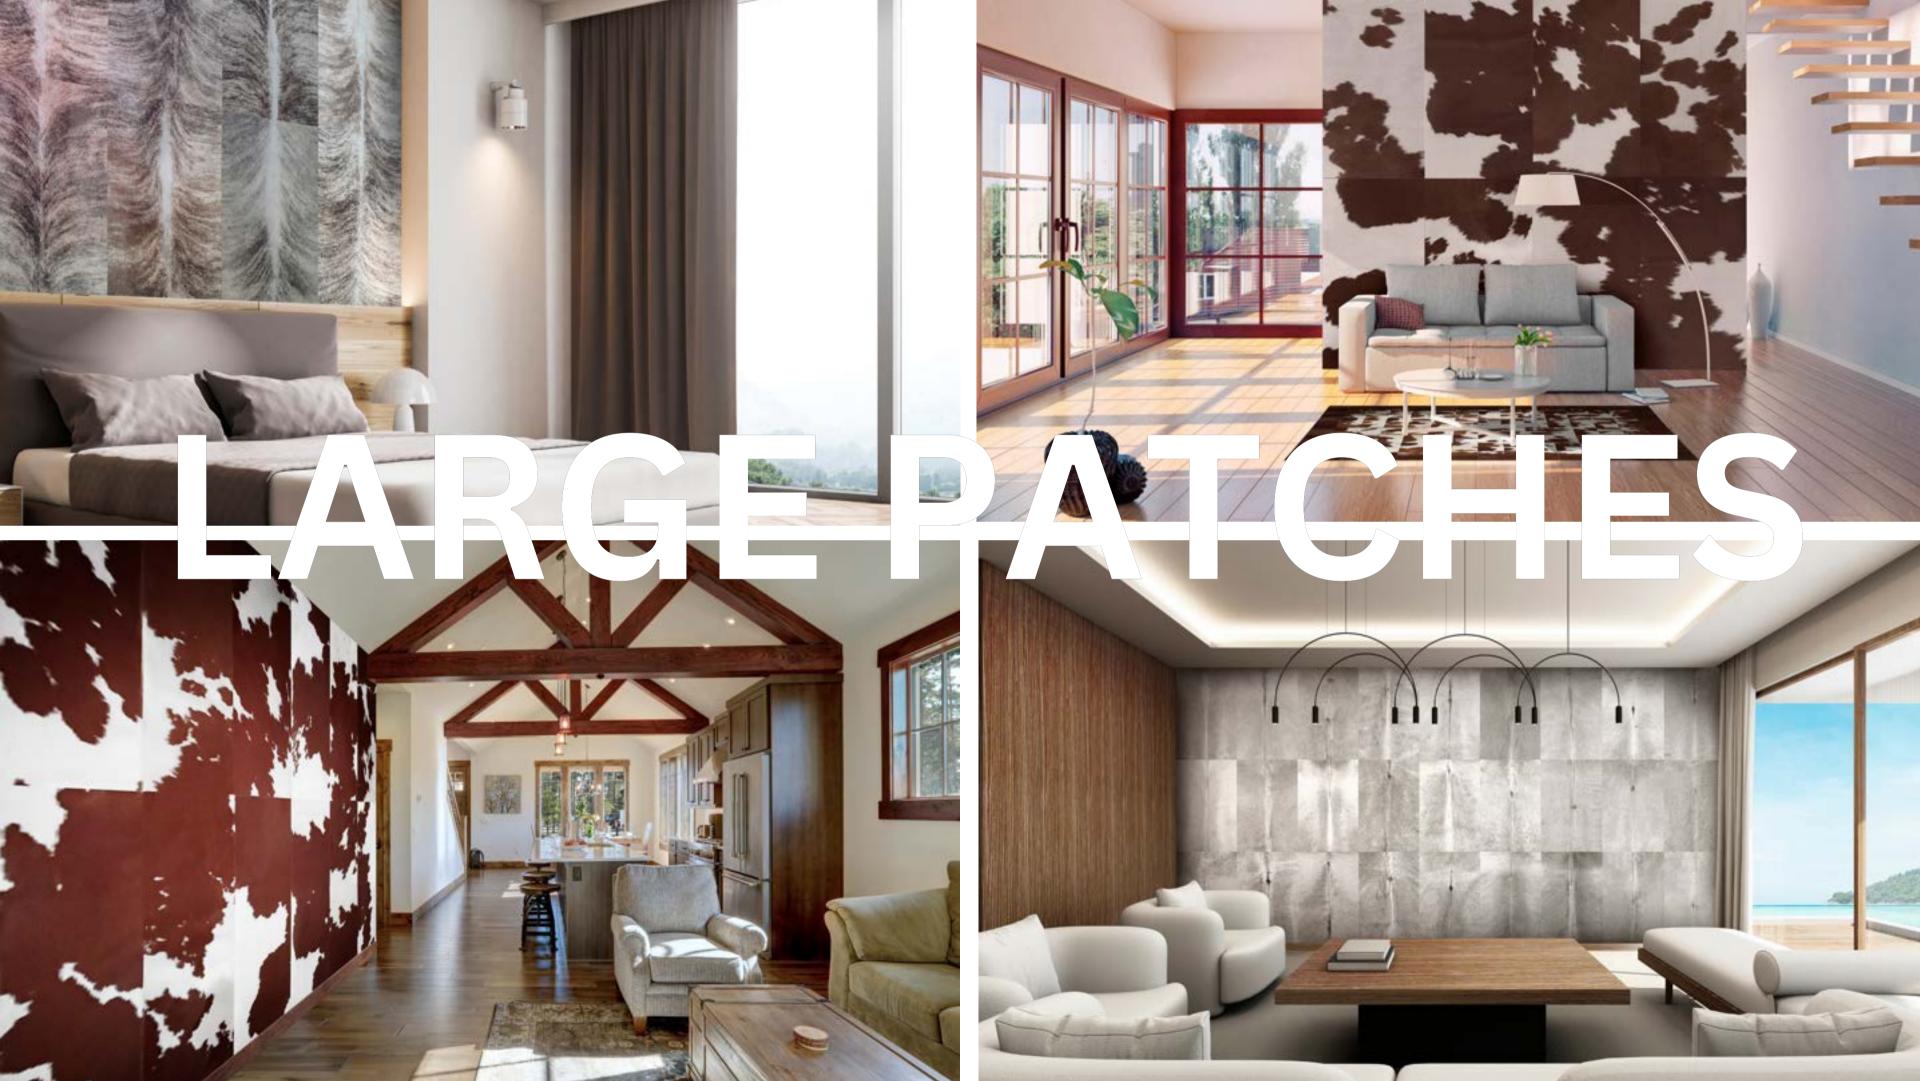

#### MODERN LUXURIOUS NATURAL AND DISTINCTIVE LOOK

Each patchwork rug/panel is made out of many hides, cut into carefully chosen squares, chevrons, slanted tiles, large patches, stripes, circles, custom shapes, to create a bespoke look for any project.

#### RESIDENTIAL WARMTH Houses, condos, ranches & cottages

### HOSPITALITY & COMMERCIAL LUXURY Restaurants, hotels, offices, lounges & retail