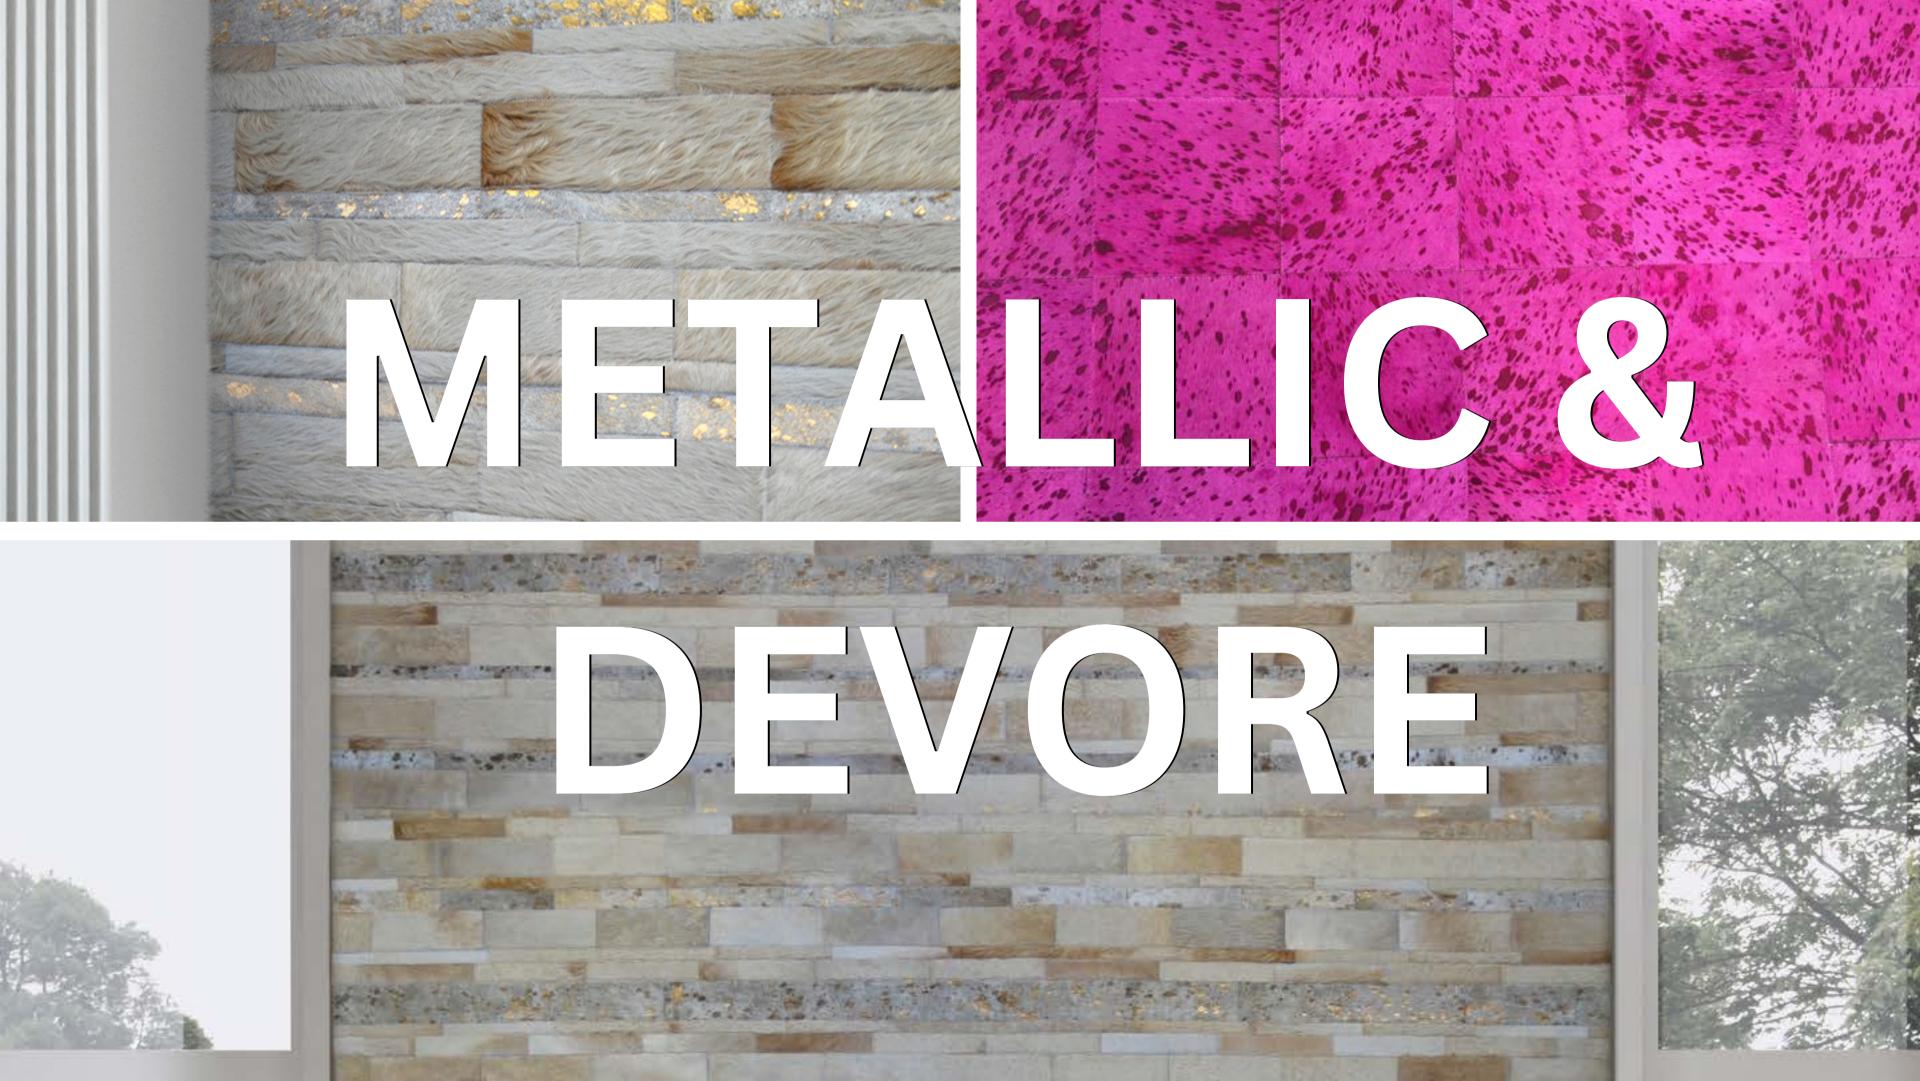

#### MODERN LUXURIOUS NATURAL AND DISTINCTIVE LOOK

Each patchwork rug/panel is made out of many hides, cut into carefully chosen squares, chevrons, slanted tiles, large patches, stripes, circles, custom shapes, to create a bespoke look for any project.

## COLOURS, DESIGNS, AND NATURAL TEXTURES