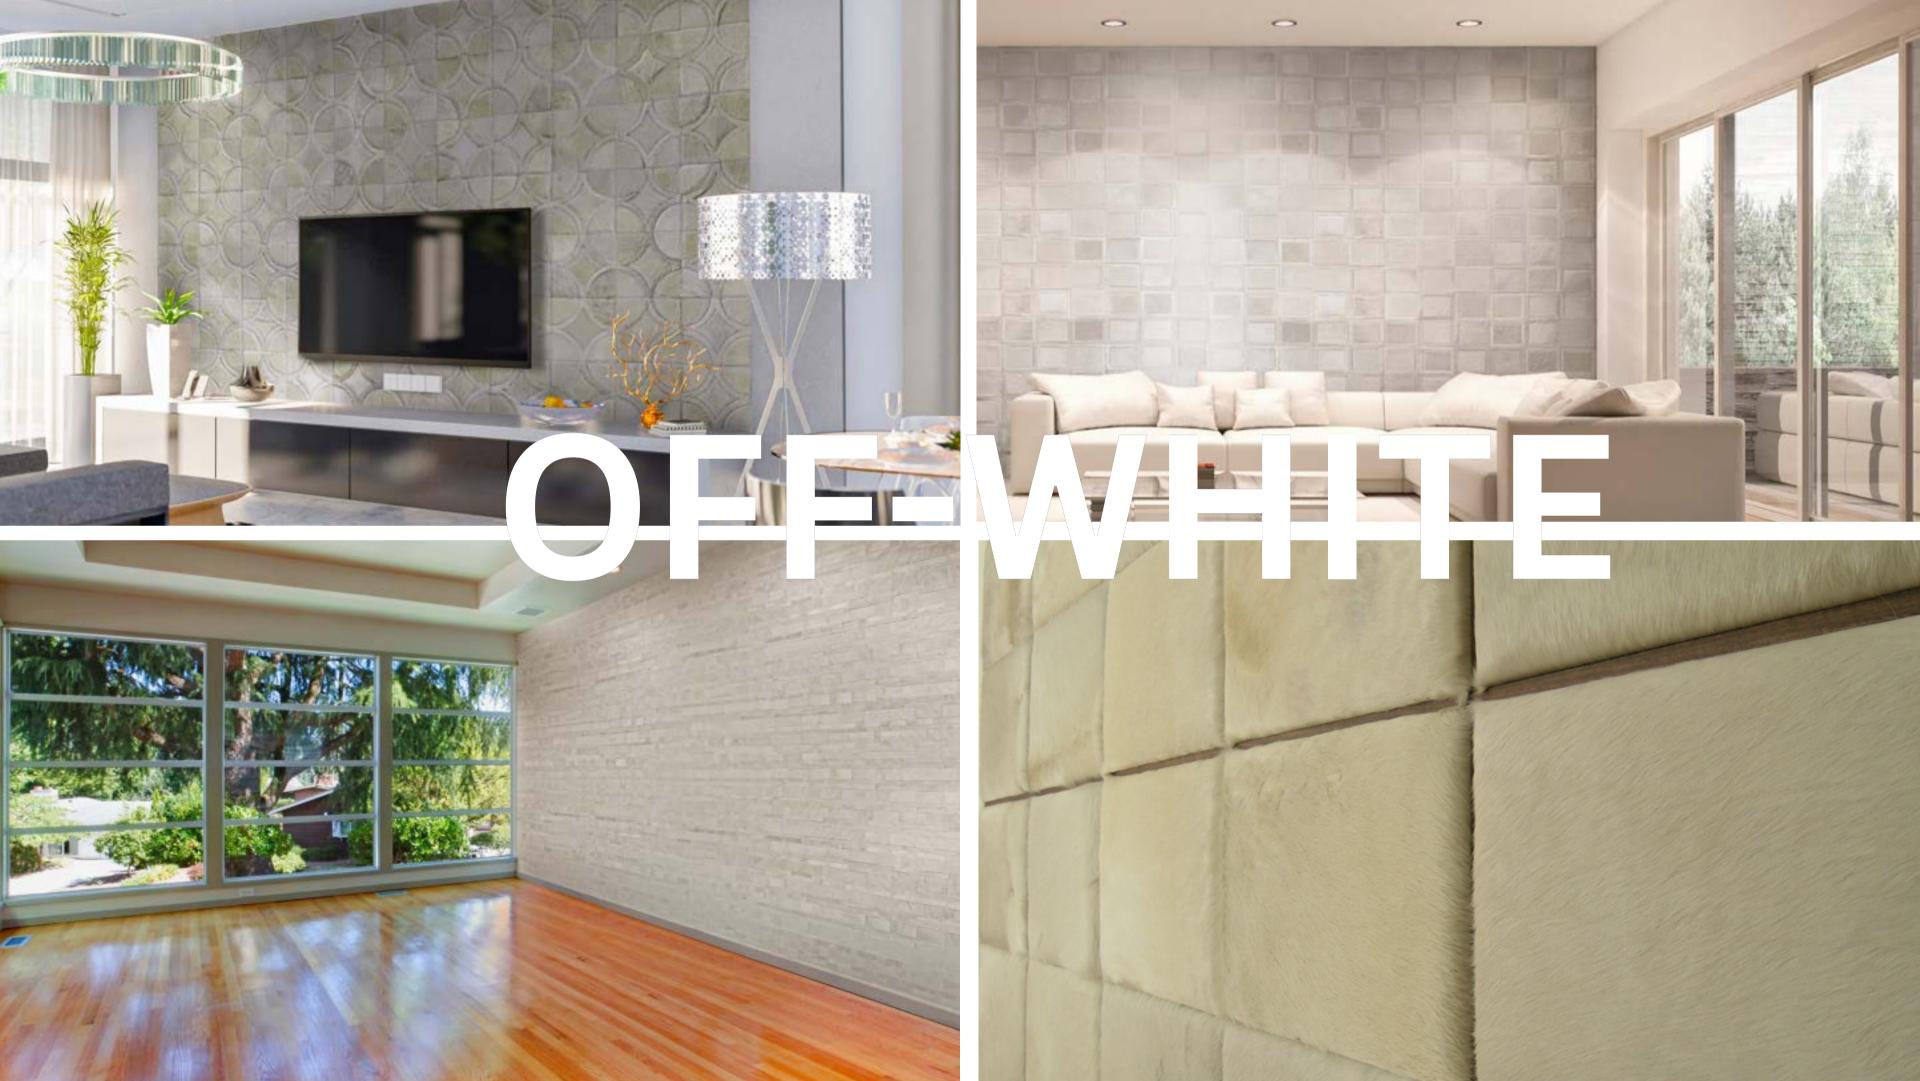

#### MODERN LUXURIOUS NATURAL AND DISTINCTIVE LOOK

Each patchwork rug/panel is made out of many hides, cut into carefully chosen squares, chevrons, slanted tiles, large patches, stripes, circles, custom shapes, to create a bespoke look for any project.

#### RESIDENTIAL WARMTH Houses, condos, ranches & cottages

## COLOURS, DESIGNS, AND NATURAL TEXTURES