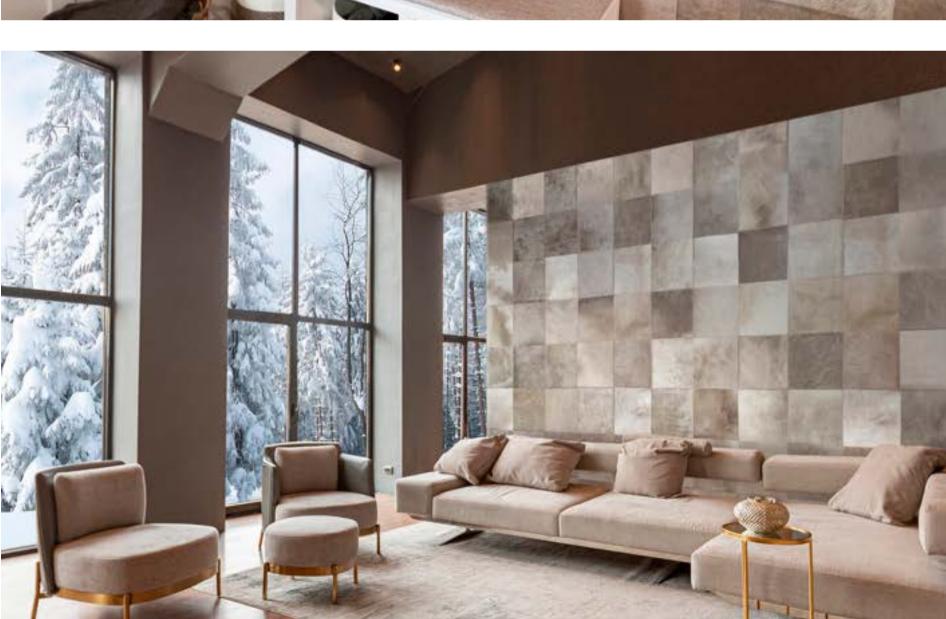

#### MODERN LUXURIOUS NATURAL AND DISTINCTIVE LOOK

Each patchwork rug/panel is made out of many hides, cut into carefully chosen squares, chevrons, slanted tiles, large patches, stripes, circles, custom shapes, to create a bespoke look for any project.

### HOSPITALITY & COMMERCIAL LUXURY Restaurants, hotels, offices, lounges & retail