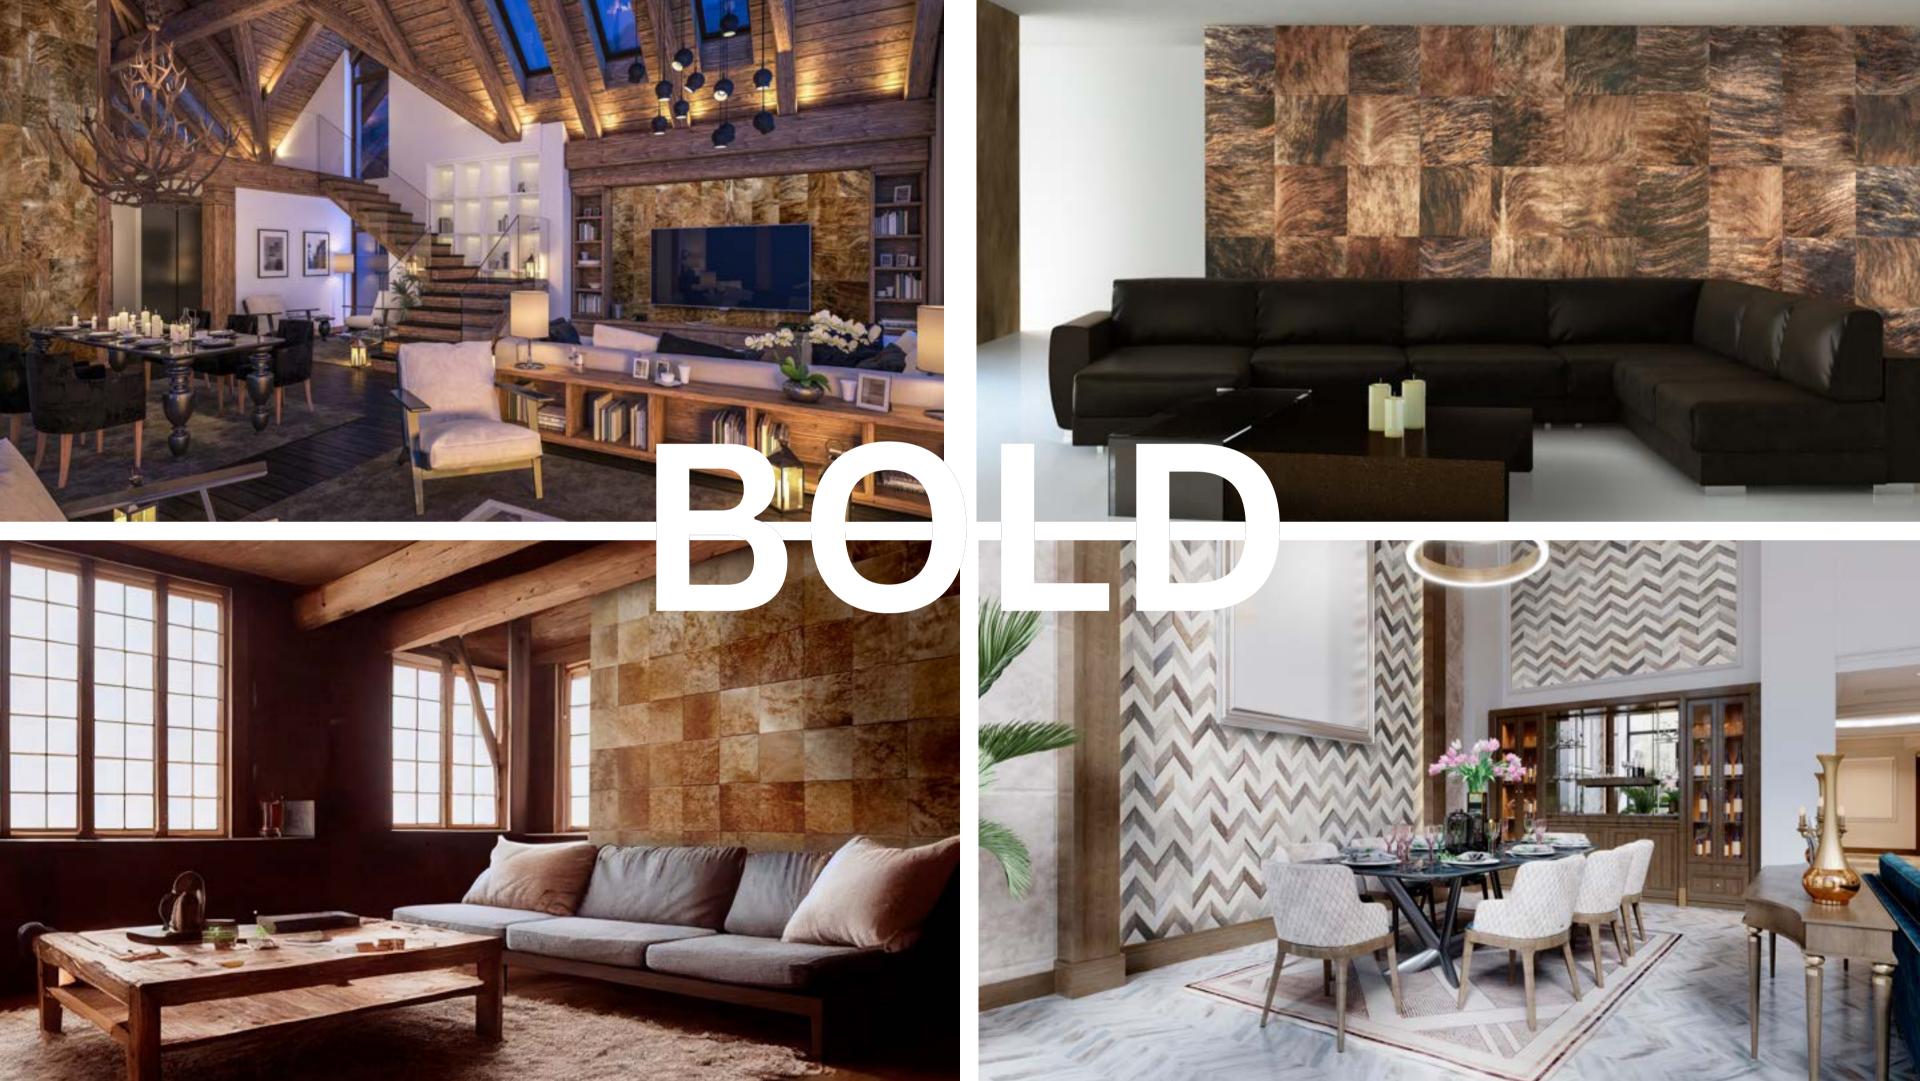

## COLOURS, DESIGNS, AND NATURAL TEXTURES

#### MODERN LUXURIOUS NATURAL AND DISTINCTIVE LOOK

Each patchwork rug/panel is made out of many hides, cut into carefully chosen squares, chevrons, slanted tiles, large patches, stripes, circles, custom shapes, to create a bespoke look for any project.