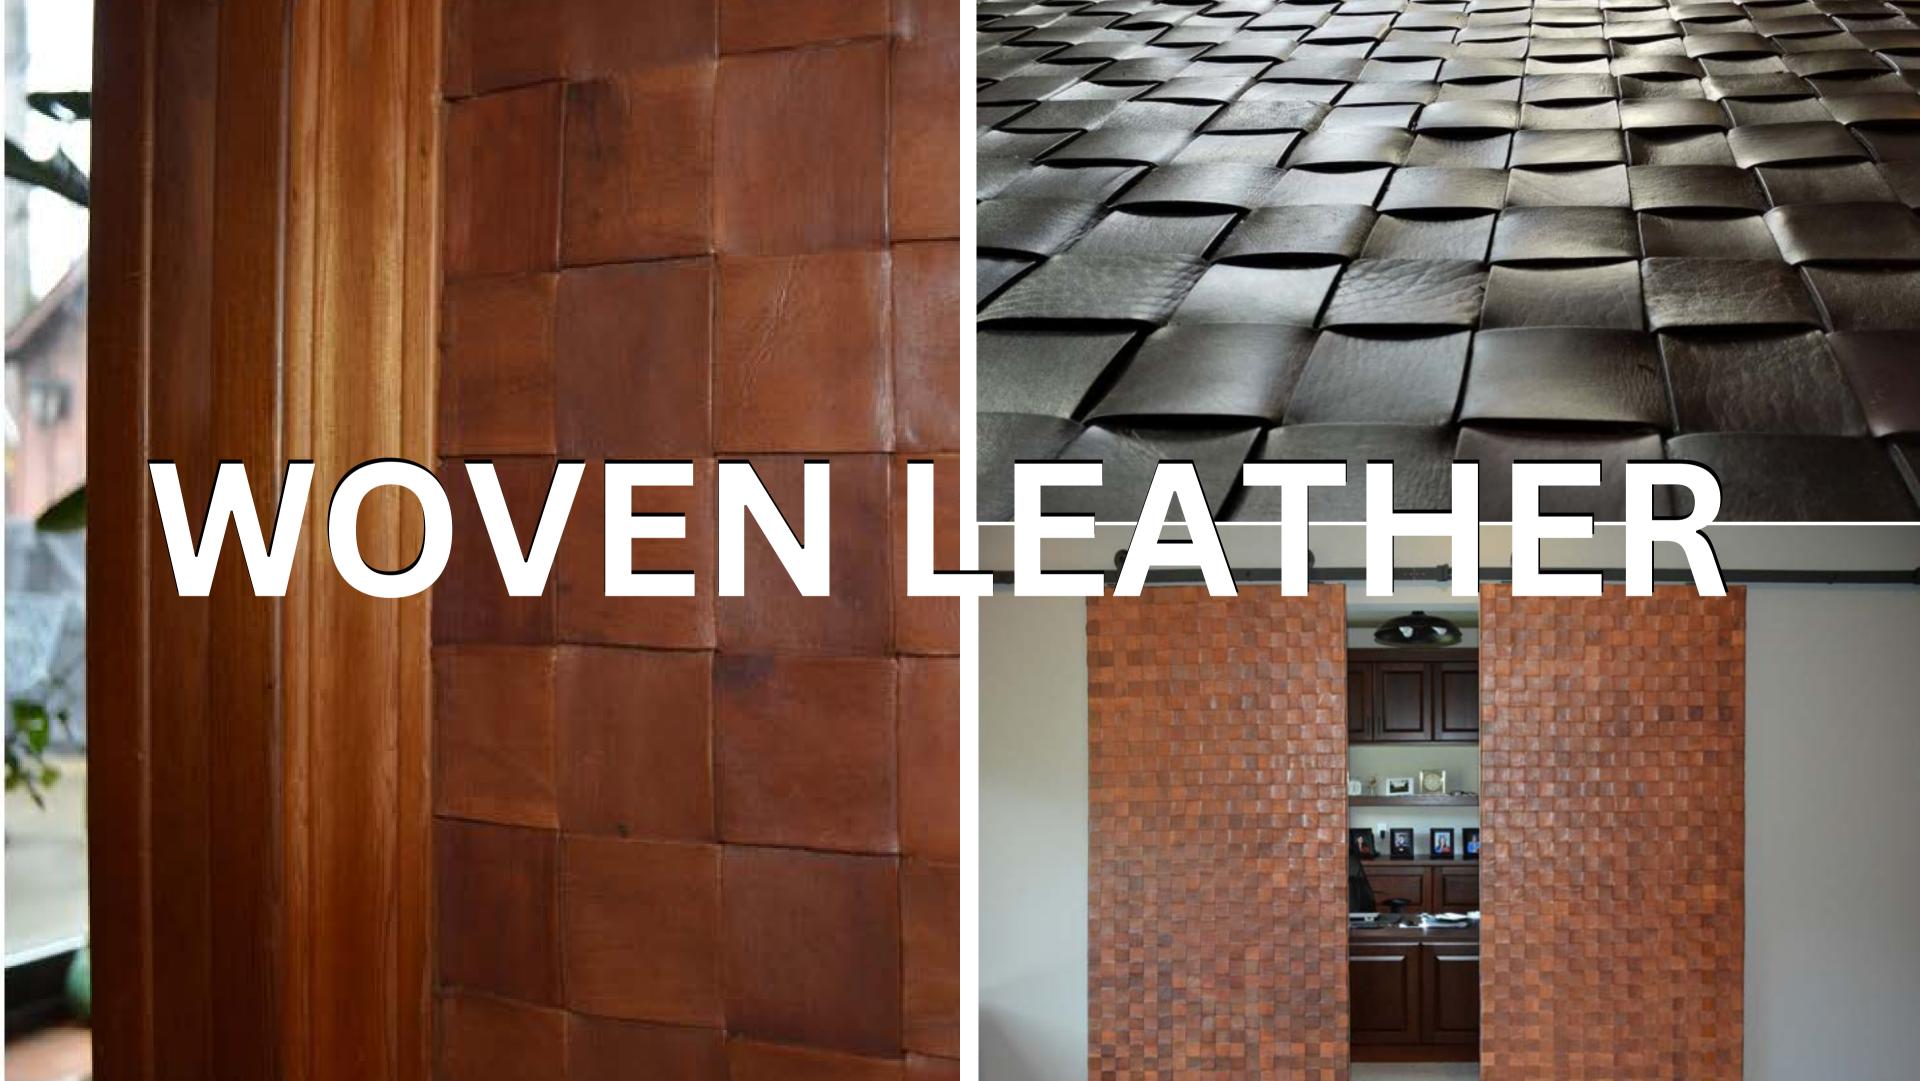

#### MODERN LUXURIOUS NATURAL AND DISTINCTIVE LOOK

Each patchwork rug/panel is made out of many hides, cut into carefully chosen squares, chevrons, slanted tiles, large patches, stripes, circles, custom shapes, to create a bespoke look for any project.

## COLOURS, DESIGNS, AND NATURAL TEXTURES