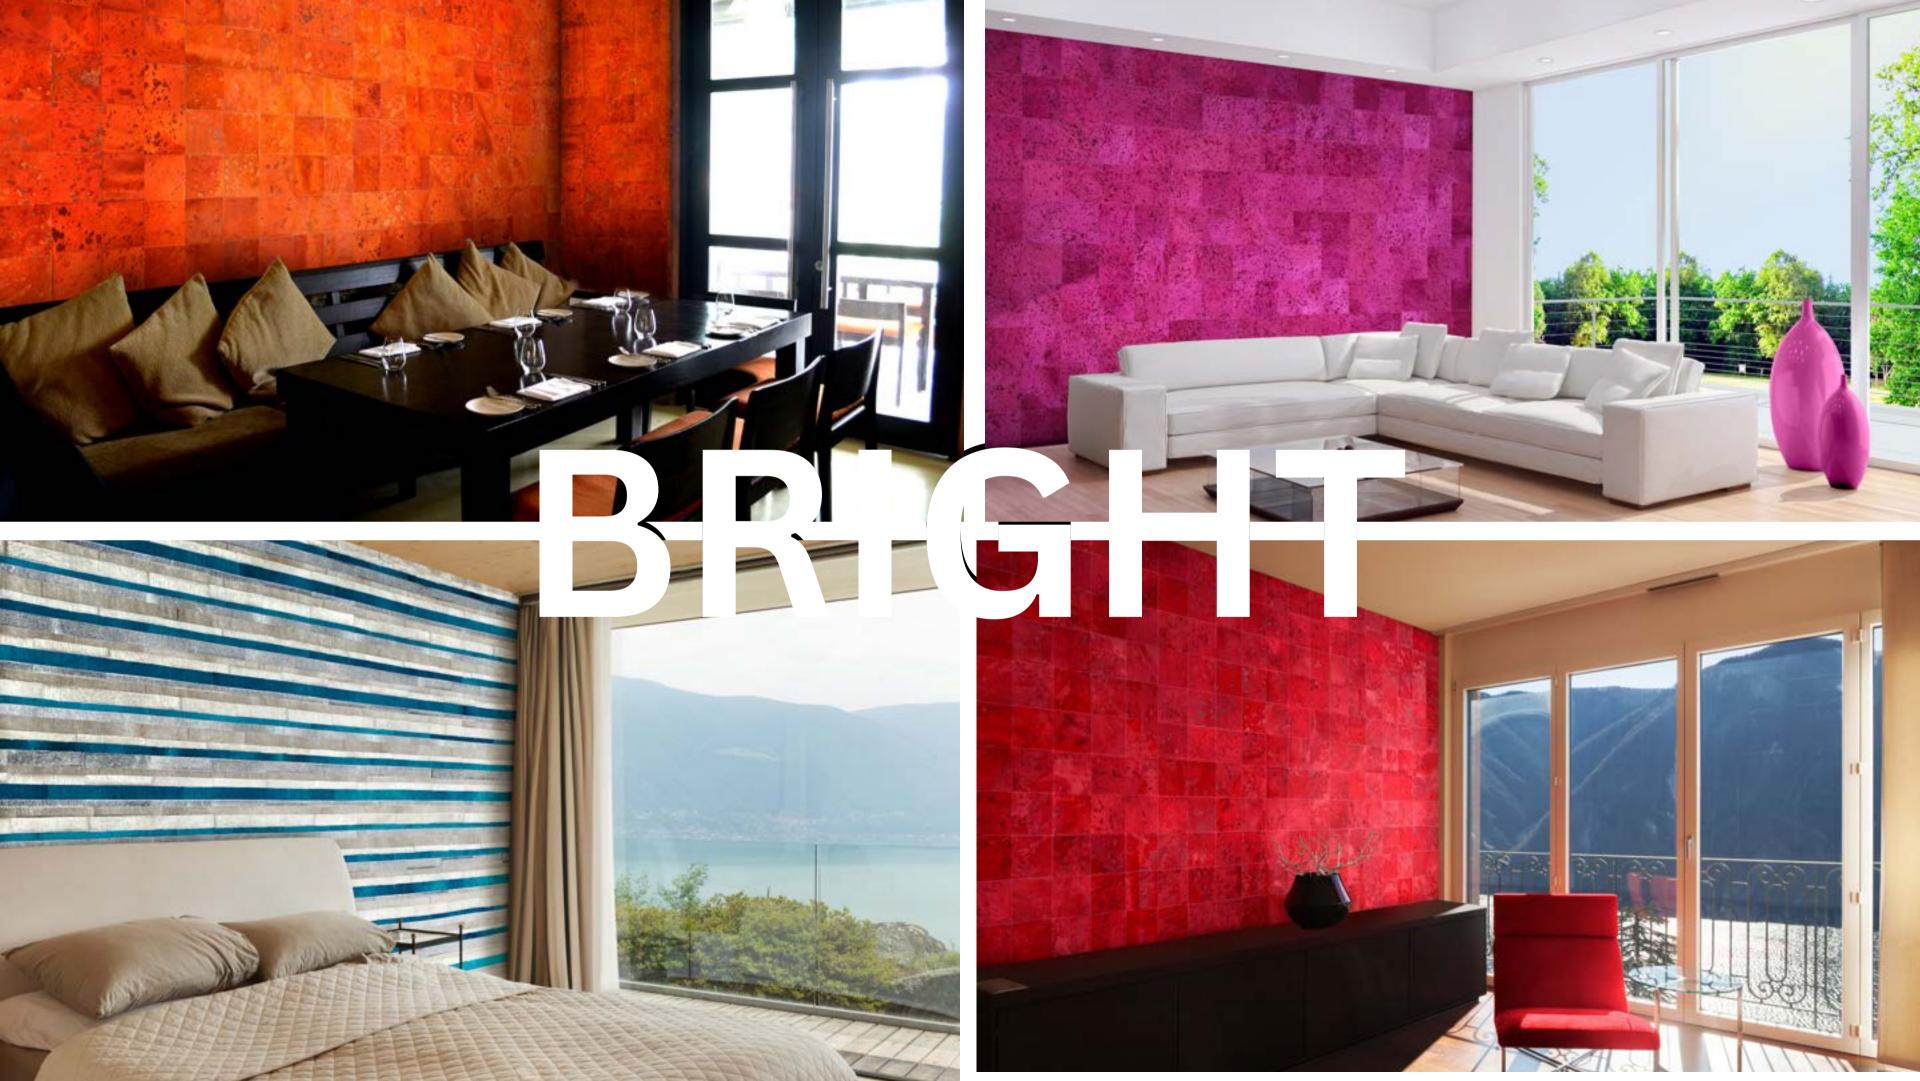

## COLOURS, DESIGNS, AND NATURAL TEXTURES

#### MODERN LUXURIOUS NATURAL AND DISTINCTIVE LOOK

Each patchwork rug/panel is made out of many hides, cut into carefully chosen squares, chevrons, slanted tiles, large patches, stripes, circles, custom shapes, to create a bespoke look for any project.