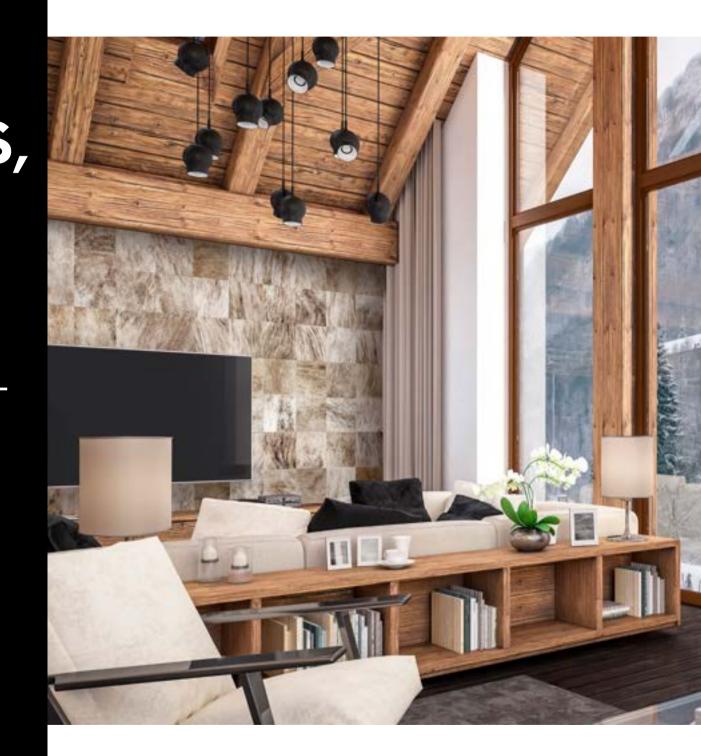

#### RESIDENTIAL WARMTH Houses, condos, ranches & cottages

#### MODERN LUXURIOUS NATURAL AND DISTINCTIVE LOOK

Each patchwork rug/panel is made out of many hides, cut into carefully chosen squares, chevrons, slanted tiles, large patches, stripes, circles, custom shapes, to create a bespoke look for any project.