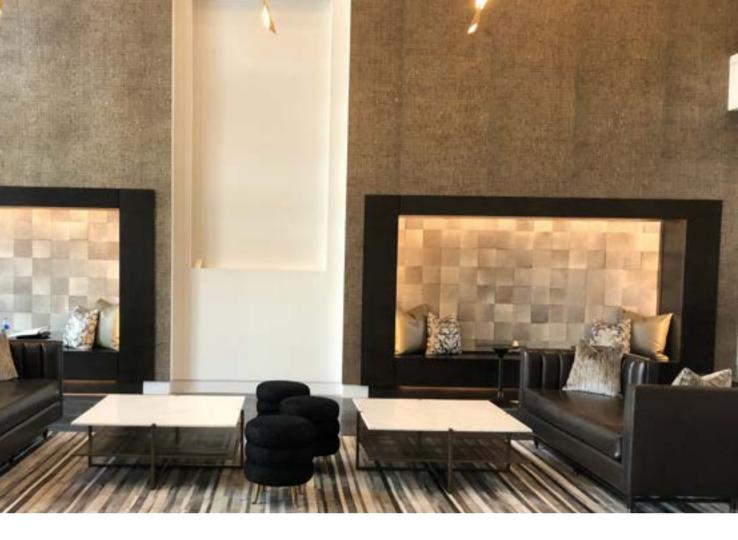

### HOSPITALITY & COMMERCIAL LUXURY Restaurants, hotels, offices, lounges & retail

#### MODERN LUXURIOUS NATURAL AND DISTINCTIVE LOOK

Each patchwork rug/panel is made out of many hides, cut into carefully chosen squares, chevrons, slanted tiles, large patches, stripes, circles, custom shapes, to create a bespoke look for any project.