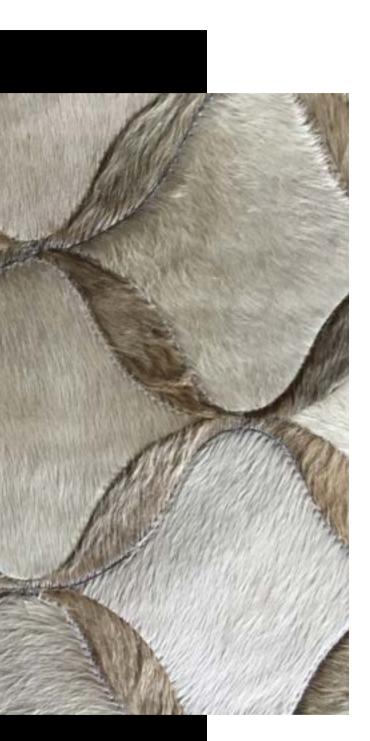

#### MODERN LUXURIOUS NATURAL AND DISTINCTIVE LOOK

Each patchwork rug/panel is made out of many hides, cut into carefully chosen squares, chevrons, slanted tiles, large patches, stripes, circles, custom shapes, to create a bespoke look for any project.

## COLOURS, DESIGNS, AND NATURAL TEXTURES