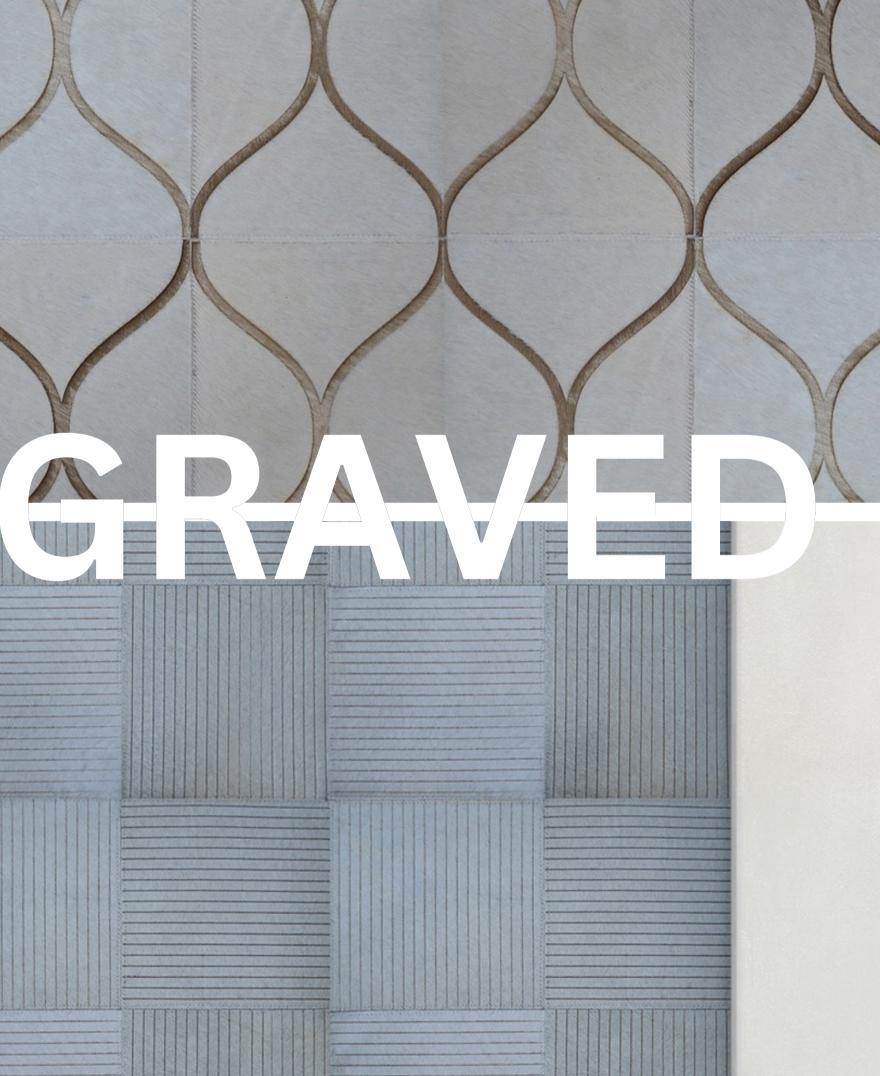

#### MODERN LUXURIOUS NATURAL AND DISTINCTIVE LOOK

Each patchwork rug/panel is made out of many hides, cut into carefully chosen squares, chevrons, slanted tiles, large patches, stripes, circles, custom shapes, to create a bespoke look for any project.

## COLOURS, DESIGNS, AND NATURAL TEXTURES