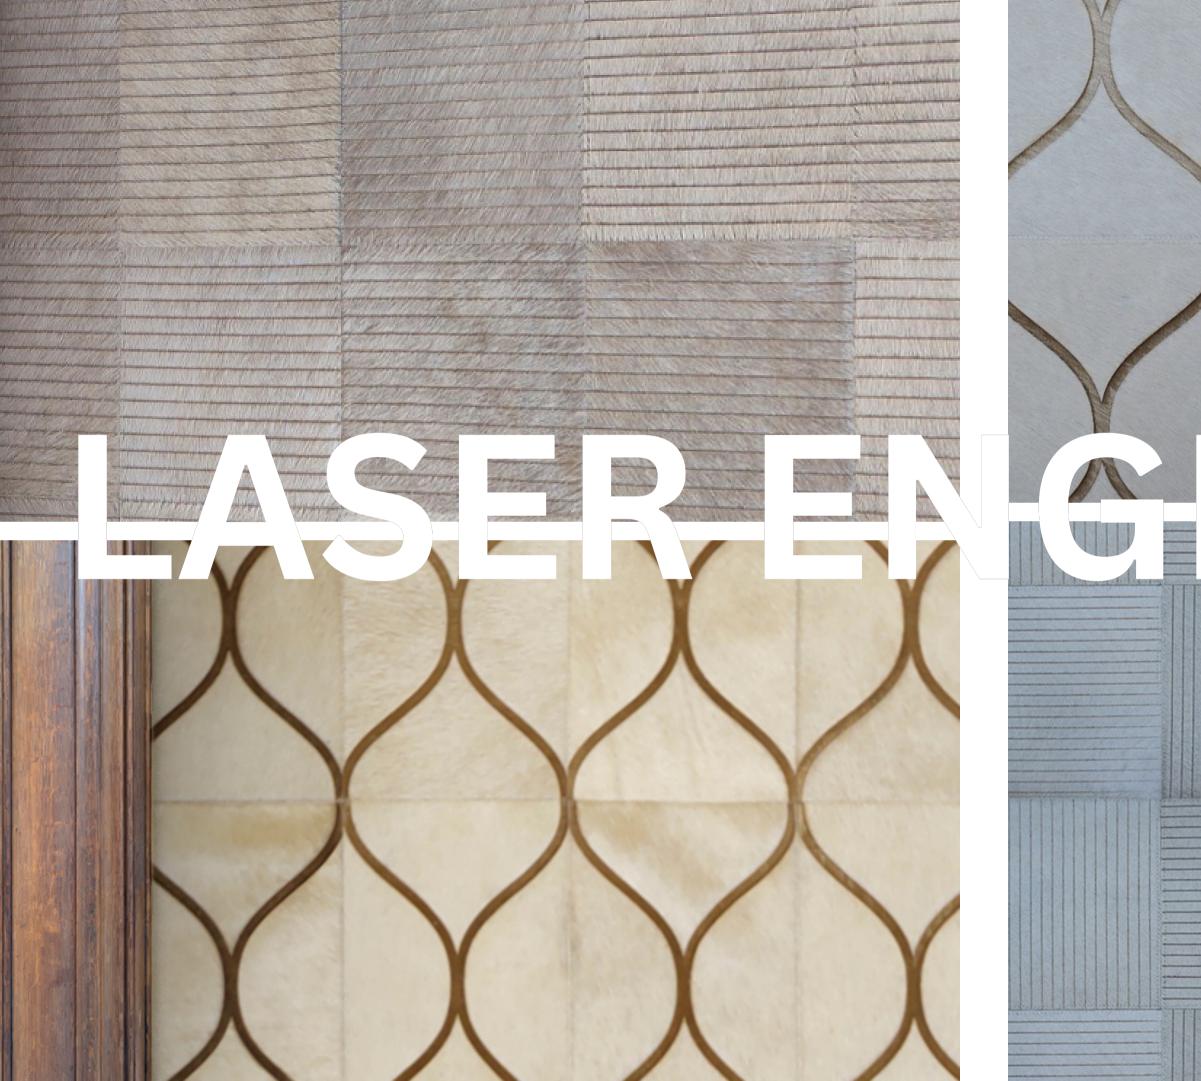

#### MODERN LUXURIOUS NATURAL AND DISTINCTIVE LOOK

Each patchwork rug/panel is made out of many hides, cut into carefully chosen squares, chevrons, slanted tiles, large patches, stripes, circles, custom shapes, to create a bespoke look for any project.

## COLOURS, DESIGNS, AND NATURAL TEXTURES