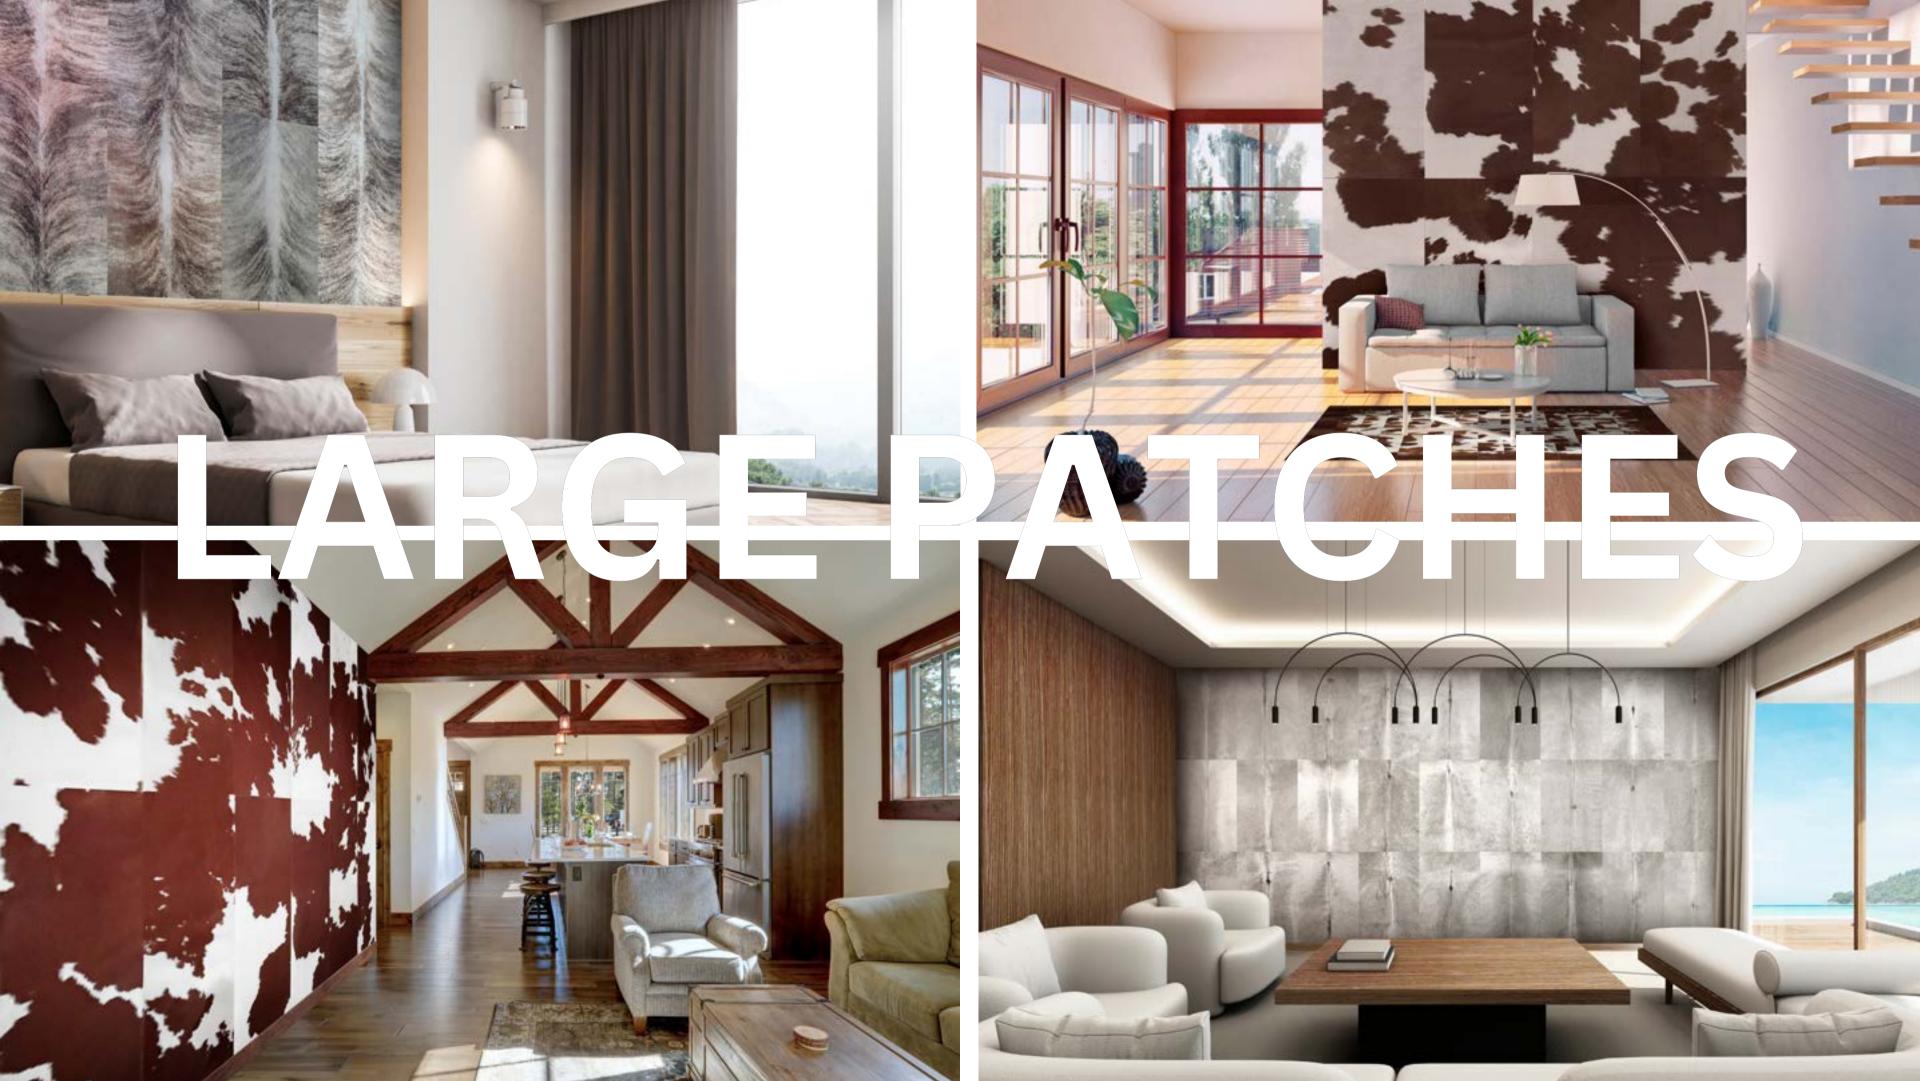

#### MODERN LUXURIOUS NATURAL AND DISTINCTIVE LOOK

Each patchwork rug/panel is made out of many hides, cut into carefully chosen squares, chevrons, slanted tiles, large patches, stripes, circles, custom shapes, to create a bespoke look for any project.

## COLOURS, DESIGNS, AND NATURAL TEXTURES