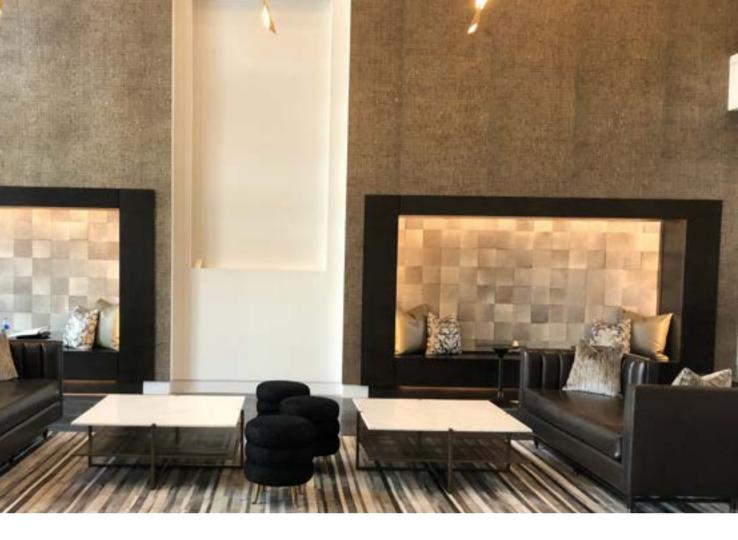

## HOSPITALITY & COMMERCIAL LUXURY Restaurants, hotels, offices, lounges & retail

#### MODERN LUXURIOUS NATURAL AND DISTINCTIVE LOOK

Each patchwork rug/panel is made out of many hides, cut into carefully chosen squares, chevrons, slanted tiles, large patches, stripes, circles, custom shapes, to create a bespoke look for any project.