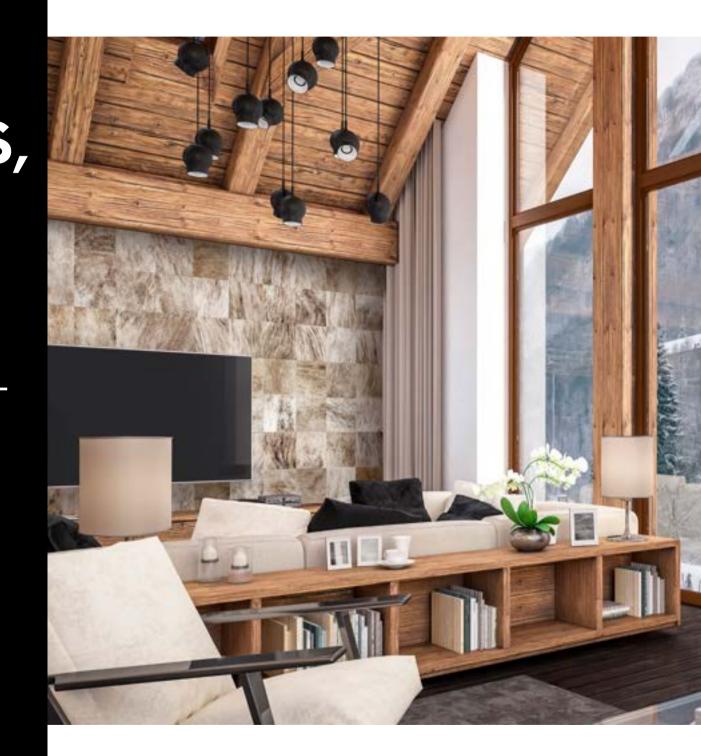

### RESIDENTIAL WARMTH Houses, condos, ranches & cottages

#### MODERN LUXURIOUS NATURAL AND DISTINCTIVE LOOK

Each patchwork rug/panel is made out of many hides, cut into carefully chosen squares, chevrons, slanted tiles, large patches, stripes, circles, custom shapes, to create a bespoke look for any project.