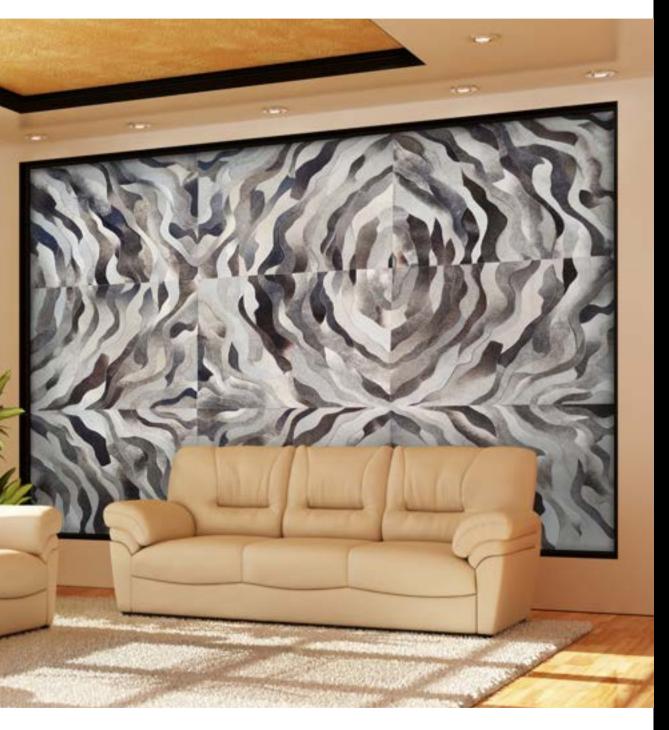

#### MODERN LUXURIOUS NATURAL AND DISTINCTIVE LOOK

Each patchwork rug/panel is made out of many hides, cut into carefully chosen squares, chevrons, slanted tiles, large patches, stripes, circles, custom shapes, to create a bespoke look for any project.

## COLOURS, DESIGNS, AND NATURAL TEXTURES