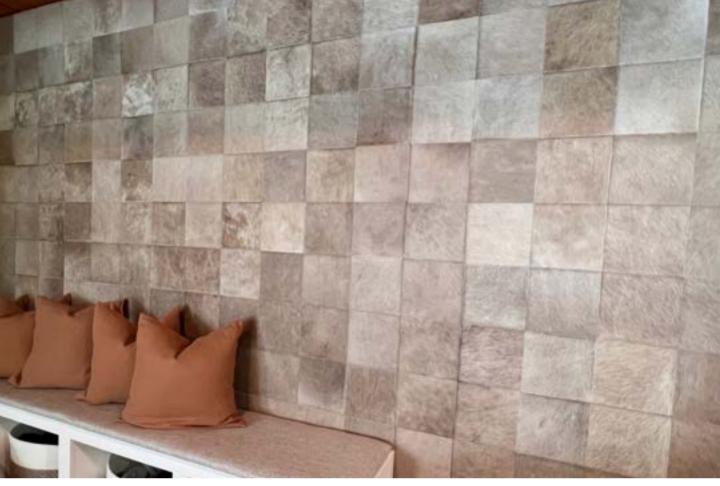

#### MODERN LUXURIOUS NATURAL AND DISTINCTIVE LOOK

Each patchwork rug/panel is made out of many hides, cut into carefully chosen squares, chevrons, slanted tiles, large patches, stripes, circles, custom shapes, to create a bespoke look for any project.

## COLOURS, DESIGNS, AND NATURAL TEXTURES